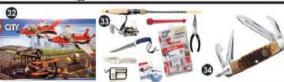

#### Level 10 - Sell \$2,000

32 - LEGO City Air Show

33 - Eagle Claw Freshwater Spinning Package

34 - Case® Jr. Scout Knife

35 - \$90 Walmart Gift Card