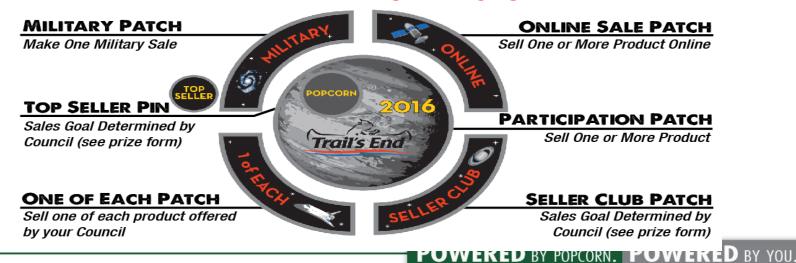

# Scout Popcorn PRIZE AWARDS

POWERED BY POPCORN. POWERED BY YOU.

Take your popcorn sales to new heights while earning the Galactic Collection Patches and Top Seller Pin!

EARN ALL SIX PIECES!

#### Level 1 - Patch Collection

0.1 - Sell One Item - Receive the Lunar Participation Patch

0.2 - Make One Sale Online - Receive the Satellite Patch

0.3 - Sell a Total of \$650 - Receive the Saturn Patch

0.4 - Make One Military Sale - Receive the Galaxy Patch

0.5 - Sell One of each Item on the Take Order Form - Receive the Space Shuttle Patch 0.6 - Be a Top Seller in your Unit (sell at least \$1,000) - Receive the Top Seller Pin