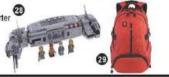

#### Level 9 - Sell \$1,650

28 - LEGO Star Wars Resistance Troop Transporter

29 - Swiss Army "Scout" Backpack

30 - My Robot Time - Sensing

31 - \$75 Walmart Gift Card