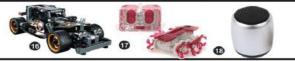

#### Level 6 - Sell \$550

16 - LEGO Technic - Getaway Racer

17 - HEXBUG Fire Ant

18 - Ultra Mini "Phusic" Bluetooth w/ Selfie Remote

19 - \$20 Walmart Gift Card