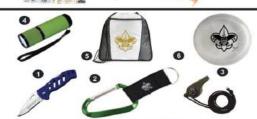

#### Level 2 - Sell \$100

1 - Lock Blade Knife

2 - 3" Carabiner w/ Strap & BSA® Branding

3 - Compass-Thermometer-Whistle

4 - Glow in the Dark Flashlight

5 - Cinch Backpack w/ BSA® Branding

6 - Frisbee w/ LED Lights & BSA® Branding