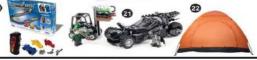

#### Level 7 - Sell \$775

20 - High Speed Remote Control Race Track

21 - LEGO Super Heroes Kryptonite Interception

22 - Waterproof Tent - 68"x60"x48"

23 - \$30 Walmart Gift Card